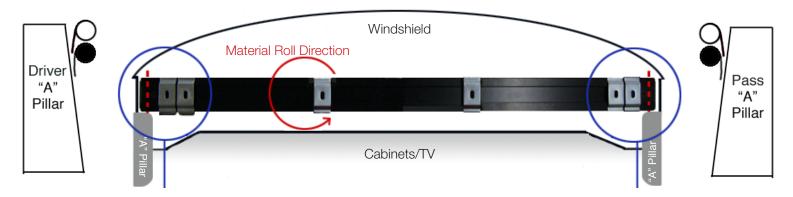

## WHAT TO LOOK FOR WHEN ORDERING A MCD WINDSHIELD SHADE:

In order to install a one-piece windshield shade across the front of the coach, you must have a clear and straight line from your passenger A-pillar cover to your driver A-pillar cover. If you cannot envision a 2"x4" board on edge going across that space, then you will need to modify your cabinetry so you can put a one-piece shade there. The shade assembly dimensions are approximately 2"x4". The bottom edge of the material will be slightly below the 4" dimension. If you need to have a flap at the bottom of the material, that will increase the drop length below the roller mechanism.

#### AS YOU PROCEED, THERE ARE SEVERAL THINGS TO KEEP IN MIND:

- You must have an accurate measurement, which means removing the A-pillar covers and knowing just how wide you can make the overall shade assembly.
- · Determine which way the material needs to roll off the roller and if you will need to have a stacked or side-by-side mount.
- When measuring the drop height you will need to see if you require a flap to accommodate the dash hump.

## A-PILLAR MODIFICATION:

- What you want to accomplish with the A-pillar modification is to create a flat surface for the shade to roll down on. Your A-pillars may be different and will need another form of modification.
- Another option is to build a channel of sorts extending towards the inside of the coach for the shade to roll down on. Some use a stained trim board for a finished look and attach it to the inside of the existing A-pillar cover.

### MATERIAL ROLL DIRECTION:

- You will have to determine if the shades should roll in towards the coach or if they should roll towards the windshield.
- You may also consider whether the shade should be a side-by-side mount, with the shades rolling in towards the center of the mechanism.