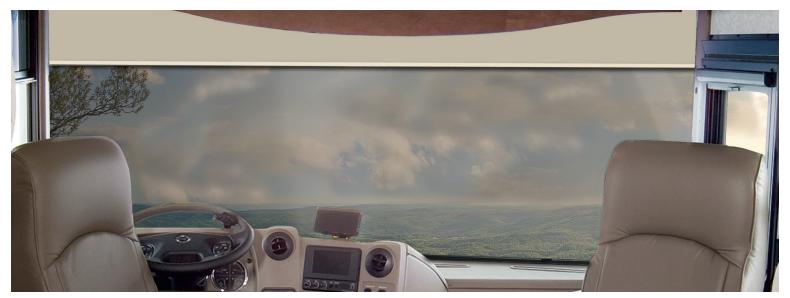

# **AMERICAN SERIES WINDSHIELD SHADE SYSTEM**

The MCD Windshield Shade is designed to be used as a full side-to-side visor while you are driving and includes a safety feature that will automatically stop the shade before it impacts the driver's visibility. Both the day and night shades include this option. When the ignition is in the off position, both shades have full range of motion from the top to the dash.

The American Series Windshield Shade is a state-of-the-art system that includes the MCD Clearview II™ Solar Screen, which is the best on the market and provides ultimate heat and UV protection, excellent daytime privacy, and superior outward daytime visibility. The night shade is comprised of 100% privacy/light blocking materials and is available in a variety of styles and colors.

Enjoy all the advantages of the American Series Roller Shades for the driver, passenger, and door windows. Available in manual, remote or switch power, or manual/power combo operation methods.

All MCD shades are custom built to the measurements you provide and are NON-REFUNDABLE. No REMAKES will be made under any circumstances. Please take care when placing your order.