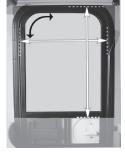

The Screen Door Pull-Up Shade attaches to the door and moves with the door for ease of exiting/entering. MCD Clearview™ Black Solar (day) Screen is standard. For any other shade material, such as 100% privacy/light blocking (night) vinyl, call MCD for options.

Note: You will see at the top of the photo the night shade which is mounted to the coach wall and is a separate product from the Screen Door Pull-Up Shade.

STYLE "A"

**Radius Measurement Template**