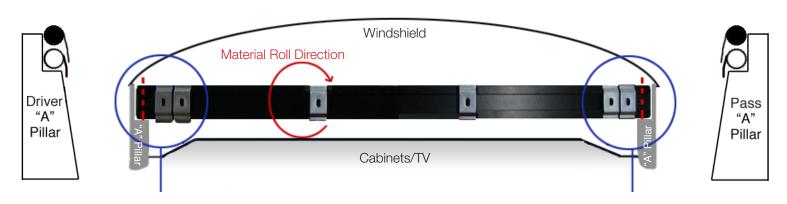

## A-PILLAR MODIFICATION:

- What you want to accomplish with the A-pillar modification is to create a flat surface for the shade to roll down on. Your A-pillars may be different and will need another form of modification.
- Another option is to build a channel of sorts extending towards the inside of the coach for the shade to roll down on. Some use a stained trim board for a finished look and attach it to the inside of the existing A-pillar cover.

### MATERIAL ROLL DIRECTION:

- You will have to determine if the shades should roll in towards the coach or if they should roll towards the windshield.
- You may also consider whether the shade should be a side-by-side mount, with the shades rolling in towards the center of the mechanism.