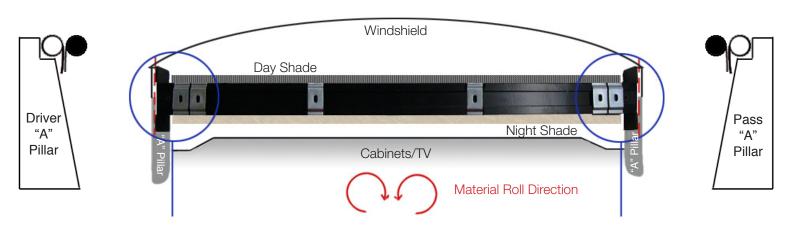

### MATERIAL ROLL DIRECTION:

- You will have to determine if the shades should roll in towards the coach or if they should roll towards the windshield.
- You may also consider whether the shade should be a side-by-side mount, with the shades rolling in towards the center of the mechanism.

#### Duo® Day/Night Roller Shade Specs:

SPEC C Cei**l**ing Mount Window

O=Night Shade ■=Day Shade SPEC D Ceiling Mount

Solo® Night Roller Shade Specs: