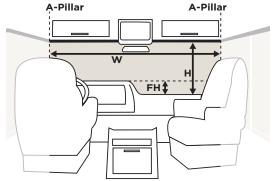

#### **WINDSHIELD:**

- 1. Confirm that a one-piece windshield system will fit in your coach. You must have a clear and straight line from your passenger A-pillar cover to your driver A-pillar cover. NOTE: If you cannot envision a 2"x4" board on edge going across that space, then you will need to modify your cabinetry so you can install a one-piece windshield system.
- 2. To measure the windshield WIDTH (W), measure the distance from the driver side A-pillar to passenger side A-pillar. If you plan to recess the shade into the A-pillars it will be necessary to remove them prior to measuring. NOTE: If the A-pillars are molded with a roller shade fabric track, you will want the fabric width to fit inside the track grooves.

NOTE: On motorized roller shades, the fabric width is .8125" less than the overall bracket-to-bracket width due to motor control.

3. To measure the HEIGHT (H) of the windshield, measure the distance from the ceiling to the lowest point of the dash.