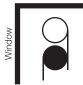

### "O" ROLL

Recommended for windows WITH side valance legs in living areas. (Option available for all shade styles)

#### "G" ROLL

Recommended for windows WITH NO side valance legs in living areas. (Option available for all shade styles)

#### "H" ROLL

Recommended for windows WITH side valance legs in living areas. (Option available for all shade styles)