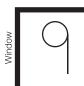

#### "G" ROLL

Recommended for windows WITH NO side valance legs in living areas. (Option available for all shade styles)

#### "H" ROLL

Recommended for windows WITH side valance legs in living areas. (Option available for all shade styles)