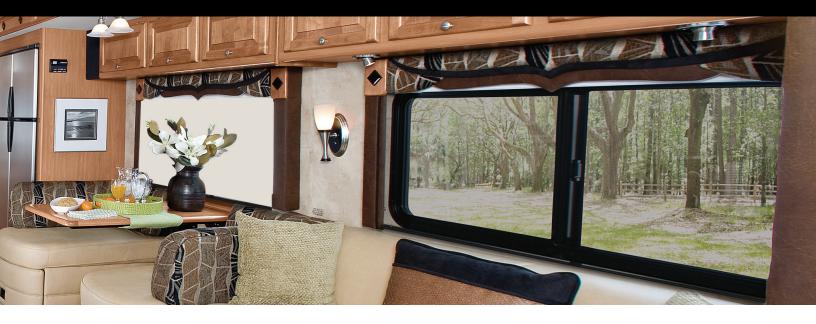

... Simply Beautiful in Design and Function

PERSONALIZE ENHANCE PROTECT

# **AMERICAN SERIES ROLLER SHADES**

- ◆ Superior Outward Visibility with Solar Protection Sunscreens
- ♦ Reduce Thermal Load
- ◆ Enhance Interior Comfort
- ♦ Heat / UV Reduction
- ♦ Available in Manual, Remote or Switch Power
- ♦ FMVSS Tested Materials

- ♦ 100% Privacy / Light Blocking Nighttime Shade
- ♦ Conserve Energy
- ♦ Simple-to-Install
- ♦ Easy-to-Clean
- ♦ Variety of Day / Night Materials and Colors
- ♦ Made in the USA

### **AMERICAN SERIES ROLLER SHADES**

American Duo™ and Solo™ Roller Shade Systems are designed to provide both solar protection and/or 100% privacy/light blocking capabilities in an attractive, compact, user-friendly package.