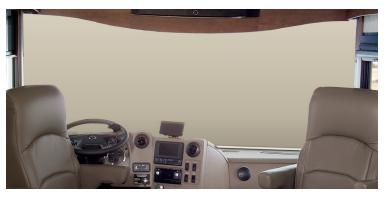

# **AMERICAN SERIES WINDSHIELD SHADE SYSTEM**

The MCD Windshield Shade is designed to be used as a full side-to-side visor while you are driving and includes a safety feature that will automatically stop the shade before it impacts the driver's visibility. Both the day and night shades include this option. When the ignition is in the off position, both shades have full range of motion from the top to the dash.

The American Series Windshield Shade is a state-of-the-art system that includes the MCD Clearview II™ Solar Screen, which is the best on the market and provides ultimate heat and UV protection, excellent daytime privacy, and superior outward daytime visibility. The night shade is comprised of 100% privacy/light blocking materials and is available in a variety of styles and colors.

Enjoy all the advantages of the American Series Roller Shades for the driver, passenger, and door windows. Available in manual, remote or switch power, or manual/power combo operation methods.

All MCD shades are custom built to the measurements you provide and are NON-REFUNDABLE. No REMAKES will be made under any circumstances. Please take care when placing your order.