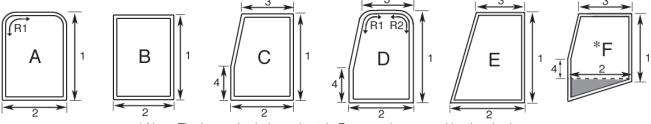

To determine what Screen Door Pull-Up Shade style you need, look at the examples below and pick out the style that best matches the frame on your screen door and write that letter in the form below. Example: If your screen door frame shape is style A, you would write style "A" on the form below.

\* Note: The lower shaded area in style F can not be covered by the shade.

Pull-Up Door Shade will not work on any motorhome where the dash extends past the door when in the closed position.

#### **MEASURING INSTRUCTIONS**

\*Measure width with door closed\*

- Measure the **outside** of the **frame** to the **outside** of the **frame** for the above indicated areas (1-4) of the screen door.
- To measure for the radius on styles A and D use the radius template on this page to determine the door curvature.
- 1. Choose the style that matches your screen door: Style (A, B, C, D, E, F) \_\_\_\_\_ 2. Measurements for above style: Measurement 1 \_\_\_\_\_ (Height) Measurement 2 \_\_\_\_ (Width) Measurement 3 \_\_\_\_\_ (C, D, E or F) Measurement 4 \_\_\_\_ (C, D, or F)
- 3. **Radius:** Style A (R1) \_\_\_\_\_ (R2)\_\_\_\_
- 4. Material: O Day Shade O Night Shade \_\_\_\_\_