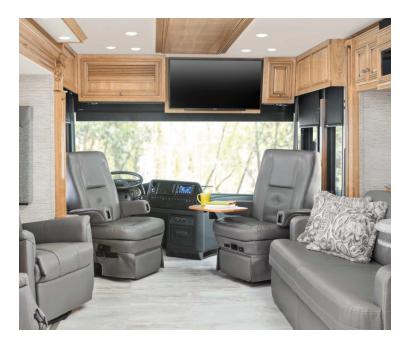

... Simply Beautiful in Design and Function

PERSONALIZE ENHANCE PROTECT

# **AMERICAN SERIES ROLLER SHADES**

- ◆ Superior Outward Visibility with Solar Protection Sunscreens
- ♦ Reduce Thermal Load
- ◆ Enhance Interior Comfort
- ♦ Heat / UV Reduction
- ♦ Available in Manual, Remote or Switch Power
- ♦ FMVSS Tested Materials

- ♦ 100% Privacy / Light Blocking Nighttime Shade
- ♦ Conserve Energy
- ♦ Simple-to-Install
- ♦ Easy-to-Clean
- ♦ Variety of Day / Night Materials and Colors
- ♦ Made in the USA