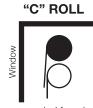

### "D" ROLL

(Option available for windshield shades only)

### "O" ROLL

Recommended for windows WITH side valance legs in living areas. (Option available for all shade styles)