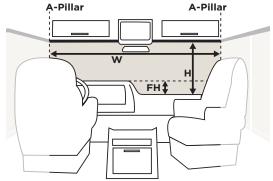

#### WINDSHIELD:

- 1. Confirm that a one-piece windshield system will fit in your coach. You must have a clear and straight line from your passenger A-pillar cover to your driver A-pillar cover. NOTE: If you cannot envision a 2"x4" board on edge going across that space, then you will need to modify your cabinetry so you can install a one-piece windshield system.
- 2. To measure the windshield WIDTH (W), measure the distance from the driver side A-pillar to passenger side A-pillar. If you plan to recess the shade into the A-pillars it will be necessary to remove them prior to measuring. NOTE: If the A-pillars are molded with a roller shade fabric track, you will want the fabric width to fit inside the track grooves.

NOTE: On motorized roller shades, the fabric width is .8125" less than the overall bracket-to-bracket width due to motor control.

3. To measure the HEIGHT (H) of the windshield, measure the distance from the ceiling to the lowest point of the dash.

#### WINDSHIELD MATERIAL BOTTOM EDGE FINISH:

- 1. Determine if you will need an Enclosed Rod Only or an Enclosed Rod with Flap.
  - Enclosed Rod Only: Recommended for dashes that have a flat and level surface.
  - Enclosed Rod with Flap: Recommended for dashes with an instrument cluster, "hump" from steering column, or any un-level surface.
- 2. Flap Height (If needing Enclosed Rod with Flap):
  - \*Minimum 3" Maximum 6"\*
    - Measure from the tallest point on the dash to the lowest point on the dash to determine FLAP HEIGHT (FH).