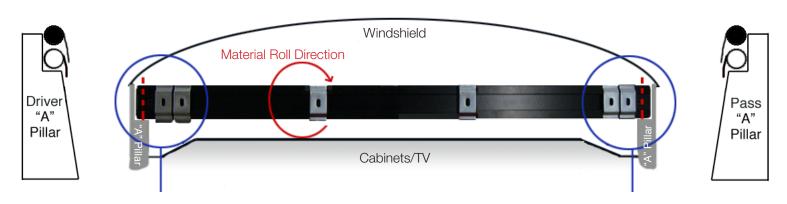

# **AMERICAN SERIES WINDSHIELD SHADE SYSTEM**

The MCD Windshield Shade is designed to be used as a full side-to-side visor while you are driving and includes a safety feature that will automatically stop the shade before it impacts the driver's visibility. Both the day and night shades include this option. When the ignition is in the off position, both shades have full range of motion from the top to the dash.

The American Series Windshield Shade is a state-of-the-art system that includes the MCD Clearview II™ Solar Screen, which is the best on the market and provides ultimate heat and UV protection, excellent daytime privacy, and superior outward daytime visibility. The night shade is comprised of 100% privacy/light blocking materials and is available in a variety of styles and colors.

### MATERIAL ROLL DIRECTION:

- You will have to determine if the shades should roll in towards the coach or if they should roll towards the windshield.
- You may also consider whether the shade should be a side-by-side mount, with the shades rolling in towards the center of the mechanism.