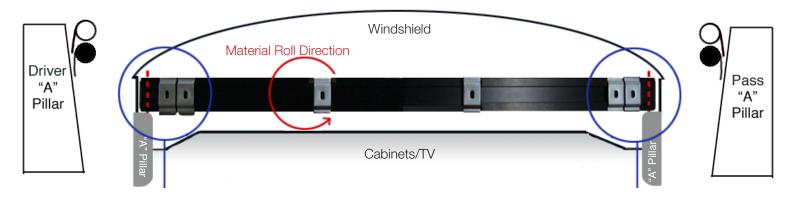

## A-PILLAR MODIFICATION:

- What you want to accomplish with the A-pillar modification is to create a flat surface for the shade to roll down on. Your A-pillars may be different and will need another form of modification.
- Another option is to build a channel of sorts extending towards the inside of the coach for the shade to roll down on. Some use a stained trim board for a finished look and attach it to the inside of the existing A-pillar cover.

### MATERIAL ROLL DIRECTION:

- You will have to determine if the shades should roll in towards the coach or if they should roll towards the windshield.
- You may also consider whether the shade should be a side-by-side mount, with the shades rolling in towards the center of the mechanism.

#### WINDSHIELD:

- 1. Confirm that a one-piece windshield system will fit in your coach. You must have a clear and straight line from your passenger A-pillar cover to your driver A-pillar cover. NOTE: If you cannot envision a 2"x4" board on edge going across that space, then you will need to modify your cabinetry so you can install a one-piece windshield system.
- 2. To measure the windshield WIDTH (W), measure the distance from the driver side A-pillar to passenger side A-pillar. If you plan to recess the shade into the A-pillars it will be necessary to remove them prior to measuring. NOTE: If the A-pillars are molded with a roller shade fabric track, you will want the fabric width to fit inside the track grooves.