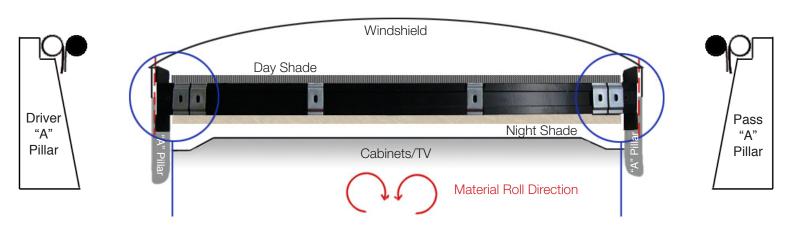

# **AMERICAN SERIES WINDSHIELD SHADE SYSTEM**

The MCD Windshield Shade is designed to be used as a full side-to-side visor while you are driving and includes a safety feature that will automatically stop the shade before it impacts the driver's visibility. Both the day and night shades include this option. When the ignition is in the off position, both shades have full range of motion from the top to the dash.

The American Series Windshield Shade is a state-of-the-art system that includes the MCD Clearview II™ Solar Screen, which is the best on the market and provides ultimate heat and UV protection, excellent daytime privacy, and superior outward daytime visibility. The night shade is comprised of 100% privacy/light blocking materials and is available in a variety of styles and colors.

### MATERIAL ROLL DIRECTION:

- You will have to determine if the shades should roll in towards the coach or if they should roll towards the windshield.
- You may also consider whether the shade should be a side-by-side mount, with the shades rolling in towards the center of the mechanism.