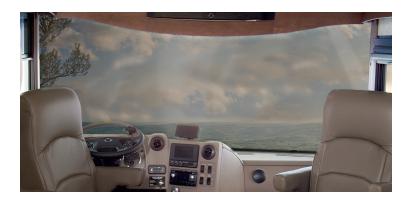

# **AMERICAN SERIES WINDSHIELD SHADE SYSTEM**

The MCD Windshield Shade is designed to be used as a full side-to-side visor while you are driving and includes a safety feature that will automatically stop the shade before it impacts the driver's visibility. Both the day and night shades include this option. When the ignition is in the off position, both shades have full range of motion from the top to the dash.

The American Series Windshield Shade is a state-of-the-art system that includes the MCD Clearview II™ Solar Screen, which is the best on the market and provides ultimate heat and UV protection, excellent daytime privacy, and superior outward daytime visibility. The night shade is comprised of 100% privacy/light blocking materials and is available in a variety of styles and colors.

Enjoy all the advantages of the American Series Roller Shades for the driver, passenger, and door windows. Available in manual, remote or switch power, or manual/power combo operation methods.

All MCD shades are custom built to the measurements you provide and are NON-REFUNDABLE. No REMAKES will be made under any circumstances. Please take care when placing your order.